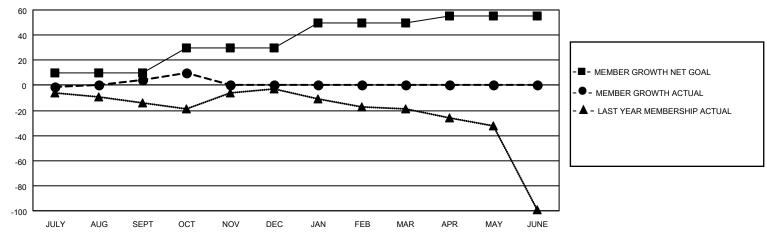

#### GOALS AND ACTUAL MEMBERS CUMULATIVE

| DROPPED CLUBS: 1        |        | 13 CLUBS OF 72 ADDED 1 OR<br>MORE NEW MEMBERS | GENDER DISTRIBUTION       |                                |  |
|-------------------------|--------|-----------------------------------------------|---------------------------|--------------------------------|--|
|                         |        | MORE NEW MEMBERS                              | MALE<br>FEMALE            | 1,499 (89.44%)<br>177 (10.56%) |  |
| DROPPED MEMBERS         |        | NON BINARY PREFER NOT TO ANSW                 |                           | 0 (0.00%)<br>R 0 (0.00%)       |  |
| DECEASED                | 1      |                                               | THE ERMOT TO AMOWER       | 0 (0.0070)                     |  |
| CLUB CANCELLED<br>OTHER | 0<br>5 | CLICK HERE FOR CUMULATIVE MEMBERSHIP DATA     | TOTAL FAMILY UNIT MEMBERS | , 0                            |  |
| TOTAL                   | 6      |                                               | FAMILY MEMBERS PAYING HAI | LF DUES 0                      |  |